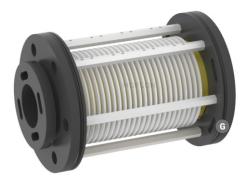

series Slip Rings

G series is Moflon latest products which have improved and upgraded the structure of M series, greatly improving the stability and precision of the slip ring structure.

Inner compared pictures as below: (3D rendering model)







G series









## Main improvements:



The brush holder's strut has been upgraded from M4 to M8, greatly increasing strength and accuracy.



The number of Slip Ring internal struts have been increased from 4 to 6, providing great overall strength and accuracy.



The thickness of the insulation piece is increased by 30% compared with the original, Which increases the electrical spacing and anti-interference ability.







The overall structure adopts different processes, which improves the accuracy and coaxiality of slip ring by 80%.







The same level of contact materials can increase the service life by 100% to 300%.







Due to the improvement of precision, the maximum speed can reach 3000RPM and continuously rotate.





■ Max 1000RPM

■ Max 3000RPM