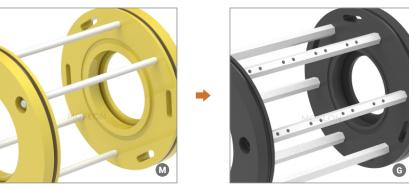

Inner compared pictures as below: (3D rendering model)

G series

## Main improvements:

The brush holder's strut has been upgraded from M4 to M8, greatly increasing strength and accuracy.

The number of Slip Ring internal struts have been increased from 4 to 6, providing great overall strength and accuracy.