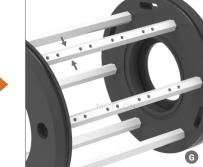

## Main improvements:

The brush holder's strut has been upgraded from M4 to M8, greatly increasing strength and accuracy.

The number of Slip Ring internal struts have been increased from 4 to 6, providing great overall strength and accuracy.

The thickness of the insulation piece is increased by 30% compared with the original, Which increases the electrical spacing and anti-interference ability.

The overall structure adopts different processes, which improves the accuracy and coaxiality of slip ring by 80%.