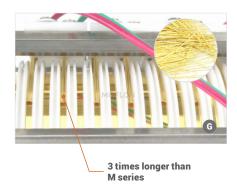

The same level of contact materials can increase the service life by 100% to 300%.

Due to the improvement of precision, the maximum speed can reach 3000RPM and continuously rotate.

■ Max 1000RPM

■ Max 3000RPM