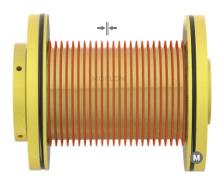

The same level of contact materials can increase the service life by 100% to 300%.

Due to the improvement of precision, the maximum speed can reach 3000RPM and continuously rotate.

■ Max 1000RPM

■ Max 3000RPM