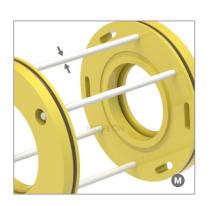

## Main improvements:

The brush holder's strut has been upgraded from M4 to M8, greatly increasing strength and accuracy.

The number of Slip Ring internal struts have been increased from 4 to 6, providing great overall strength and accuracy.

The thickness of the insulation piece is increased by 30% compared with the original, Which increases the electrical spacing and anti-interference ability.

The overall structure adopts different processes, which improves the accuracy and coaxiality of slip ring by 80%.