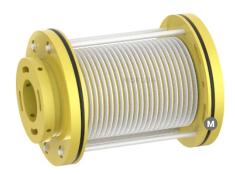

M series Slip Rings

G series is Moflon latest products which have improved and upgraded the structure of M series, greatly improving the stability and precision of the slip ring structure.

Inner compared pictures as below: (3D rendering model)







G series









## Main improvements:



The brush holder's strut has been upgraded from M4 to M8, greatly increasing strength and accuracy.



The number of Slip Ring internal struts have been increased from 4 to 6, providing great overall strength and accuracy.



The thickness of the insulation piece is increased by 30% compared with the original, Which increases the electrical spacing and anti-interference ability.







The overall structure adopts different processes, which improves the accuracy and coaxiality of slip ring by 80%.







The same level of contact materials can increase the service life by 100% to 300%.







Due to the improvement of precision, the maximum speed can reach 3000RPM and continuously rotate.





■ Max 1000RPM

■ Max 3000RPM