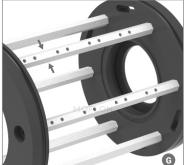

## Main improvements:

The brush holder's strut has been upgraded from M4 to M8, greatly increasing strength and accuracy.

The number of Slip Ring internal struts have been increased from 4 to 6, providing great overall strength and accuracy.