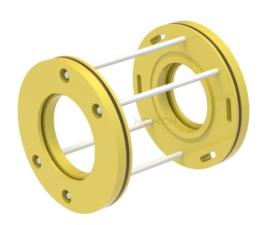

Inner compared pictures as below: (3D rendering model)

G series

## Main improvements:

The brush holder's strut has been upgraded from M4 to M8, greatly increasing strength and accuracy.

The number of Slip Ring internal struts have been increased from 4 to 6, providing great overall strength and accuracy.