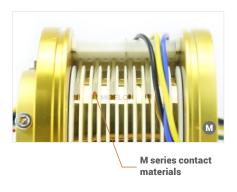

## Main improvements:

The brush holder's strut has been upgraded from M4 to M8, greatly increasing strength and accuracy.

The number of Slip Ring internal struts have been increased from 4 to 6, providing great overall strength and accuracy.

The thickness of the insulation piece is increased by 30% compared with the original, Which increases the electrical spacing and anti-interference ability.

The overall structure adopts different processes, which improves the accuracy and coaxiality of slip ring by 80%.