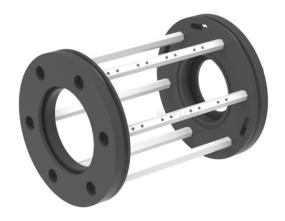

Inner compared pictures as below: (3D rendering model)

G series

## Main improvements:

The brush holder's strut has been upgraded from M4 to M8, greatly increasing strength and accuracy.

The number of Slip Ring internal struts have been increased from 4 to 6, providing great overall strength and accuracy.