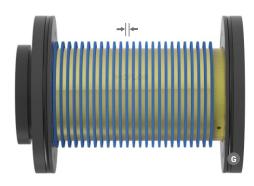

The same level of contact materials can increase the service life by 100% to 300%.

Due to the improvement of precision, the maximum speed can reach 3000RPM and continuously rotate.

■ Max 1000RPM

■ Max 3000RPM