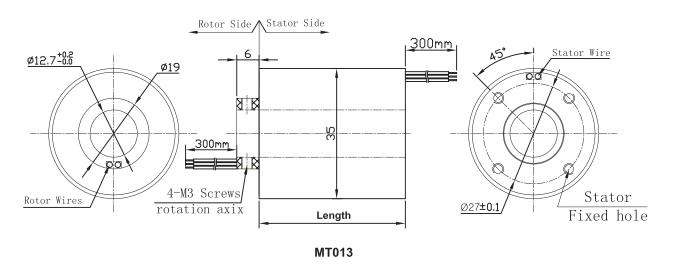

## **Drawings**

## **Standard drawings:**

## **MT013 Series**

Through bore 12.7mm(1/2"), Overall Diameter: 35mm

Mt013 series provides a 12.7 mm(1/2") through-bore for routing of hydraulic or pneumatic lines or hydraulic or pneumatic rotating shaft installation, and a compact 35mm outside diameter, features long life, fiber brush contact technology for ultimate performance in many challenging applications.

|                       | Specific                 | ations             |                          |
|-----------------------|--------------------------|--------------------|--------------------------|
| Rings                 | 2~12(see table as below) | Current            | Signal(5A)               |
| Voltage               | 250 VDC/VAC              | Max speed          | 250RPM                   |
| Through bore size     | 12.7mm(1/2")             | Overall diameter   | 35mm(1.38")              |
| Housing Material      | Aluminium Alloy          | Torque             | 0.05N.m;+0.03N.m/6rings  |
| Working life          | depends on speed         | Contact material   | Precious Metal:Gold-Gold |
| Electrical noise      | <5mOhm                   | Contact Resistance | <2mOhm                   |
| Dielectric strength   | 600VDC@50Hz              | Lead Wire          | UL Teflon® Awg22         |
| Insulation resistance | 1000MΩ@600VDC            | Lead Lengths       | 300mm(12")               |
| Operating Temp.       | -40°C to 80°C            | Protection         | IP51                     |
| Mechanical vibratio   | MIL-SID-810E             | Humidity           | 10% to 70% RH            |
| Materials             | Lead Free,RoHS compliant | Certified          | YES                      |