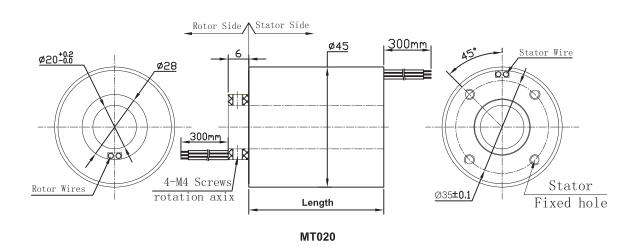

## **Drawings**

### **Standard drawings:**

|                       | Specific                 | ations             |                          |
|-----------------------|--------------------------|--------------------|--------------------------|
| Rings                 | 2~12(see table as below) | Current            | Signal(5A)               |
| Voltage               | 250 VDC/VAC              | Max speed          | 250RPM                   |
| Through bore size     | 20.00mm                  | Overall diameter   | 45mm                     |
| Housing Material      | Aluminium Alloy          | Torque             | 0.05N.m;+0.03N.m/6rings  |
| Working life          | depends on speed         | Contact material   | Precious Metal:Gold-Gold |
| Electrical noise      | <5mOhm                   | Contact Resistance | <2mOhm                   |
| Dielectric strength   | 600VDC@50Hz              | Lead Wire          | UL Teflon® Awg22         |
| Insulation resistance | 1000MΩ@600VDC            | Lead Lengths       | 300mm(12")               |
| Operating Temp.       | -40°C to 80°C            | Protection         | IP51                     |
| Mechanical vibratio   | MIL-SID-810E             | Humidity           | 10% to 70% RH            |
| Materials             | Lead Free,RoHS compliant | Certified          | YES                      |