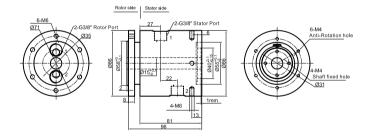

# GJ2015(ID 15mm, 2 ports in,2 ports out)

GJ2015 is 2 passages through bore rotary union with bore size 15mm, supporting connection size G1/8 and G3/8, It can transfer media as compressed air,vacuum,hydrogen,nitrogen,steam,cooling water,hot water,oil and so on.



## Part# Explanation



#### GJ2015-02 Size 2 ports in,2 ports out, G1/8 Port



#### GJ2015-04 Size 2 ports in,2 ports out, G3/8 Por



## Part# List

| GJ2015 Parts# List |                        |             |                 |      |
|--------------------|------------------------|-------------|-----------------|------|
| Part#              | Passage                | Torque(N.M) | Connection Size | ID   |
| GJ2015-02          | 2 ports in,2 ports out | 1.5         | G1/8            | 15mm |
| GJ2015-04          | 2 ports in,2 ports out | 1.5         | G3/8            | 15mm |

### Specifications

| Rotary joint specifications |                                         |  |
|-----------------------------|-----------------------------------------|--|
| Parameter                   | Value                                   |  |
| Passages                    | 2 ports in,2 ports out,                 |  |
| Max pressure