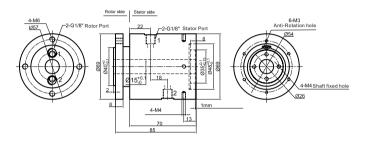

# GJ2015(ID 15mm, 2 ports in,2 ports out)

GJ2015 is 2 passages through bore rotary union with bore size 15mm, supporting connection size G1/8 and G3/8, It can transfer media as compressed air,vacuum,hydrogen,nitrogen,steam,cooling water,hot water,oil and so on.



## Part# Explanation



#### GJ2015-02 Size 2 ports in,2 ports out, G1/8 Port



#### GJ2015-04 Size 2 ports in,2 ports out, G3/8 Por



## Part# List

| GJ2015 Parts# List |                        |             |                 |      |
|--------------------|------------------------|-------------|-----------------|------|
| Part#              | Passage                | Torque(N.M) | Connection Size | ID   |
| GJ2015-02          | 2 ports in,2 ports out | 1.5         | G1/8            | 15mm |
| GJ2015-04          | 2 ports in,2 ports out | 1.5         | G3/8            | 15mm |

### Specifications

| Rotary joint specifications |                                         |  |
|-----------------------------|-----------------------------------------|--|
| Parameter                   | Value                                   |  |
| Passages                    | 2 ports