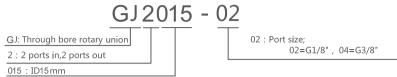

# GJ2015(ID 15mm, 2 ports in,2 ports out)

GJ2015 is 2 passages through bore rotary union with bore size 15mm, supporting connection size G1/8 and G3/8, It can transfer media as compressed air,vacuum,hydrogen,nitrogen,steam,cooling water,hot water,oil and so on.



## Part# Explanation



#### GJ2015-02 Size 2 ports in,2 ports out, G1/8 Port



#### GJ2015-04 Size 2 ports in,2 ports out, G3/8 Por



## Part# List

| GJ2015 Parts# List |                        |             |                 |      |
|--------------------|------------------------|-------------|-----------------|------|
| Part#              | Passage                | Torque(N.M) | Connection Size | ID   |
| GJ2015-02          | 2 ports in,2 ports out | 1.5         | G1/8            | 15mm |
| GJ2015-04          | 2 ports in,2 ports out | 1.5         | G3/8            | 15mm |

### Specifications

| Rotary joint specifications |                                         |  |
|-----------------------------|-----------------------------------------|--|
| Parameter                   | Value