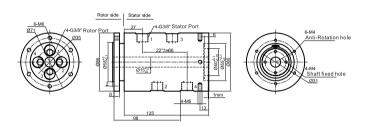

#### GJ4015-04 Size 4 ports in,4 ports out, G3/8 Port

### **Specifications**

| Rotary joint specifications |                                         |  |
|-----------------------------|-----------------------------------------|--|
| Parameter                   | Value                                   |  |
| Passages                    | 4 ports in,4 ports out,                 |  |
| Max pressure                | 1MPa (can be customized), Vacuum -80KPa |  |
| Torque                      | See Part#List                           |  |