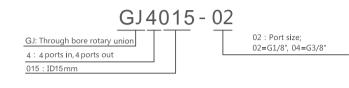

## **Part# Explanation**

GJ4015-02 Size 4 ports in,4 ports out, G1/8 Port

#### GJ4015-04 Size 4 ports in,4 ports out, G3/8 Port