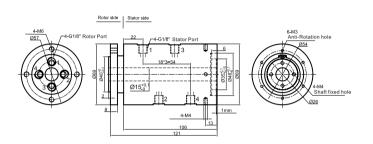

## **Part# Explanation**

GJ4015-02 Size 4 ports in,4 ports out, G1/8 Port

### **Specifications**

| Rotary joint specifications |                                         |  |
|-----------------------------|-----------------------------------------|--|
| Parameter                   | Value                                   |  |
| Passages                    | 4 ports in,4 ports out,                 |  |
| Max pressure                | 1MPa (can be customized), Vacuum -80KPa |  |
| Torque                      | See Part#List                           |  |