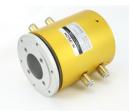

# GJ4030(ID 30mm, 4 ports in,4 ports out)

GJ4030 is 2 passages through bore rotary union with bore size 30mm, supporting connection size G1/8 and G3/8, It can transfer media as compressed air,vacuum,hydrogen,nitrogen,steam,cooling water,hot water,oil and so on.