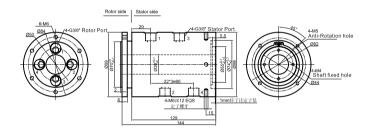

#### GJ4030-04 Size 4 ports in,4 ports out, G3/8 Por

## Part# List

| GJ4030 Parts# List |                        |             |                 |      |
|--------------------|------------------------|-------------|-----------------|------|
| Part#              | Passage                | Torque(N.M) | Connection Size | ID   |
| GJ4030-02          | 4 ports in,4 ports out | 2.5         | G1/8            | 30mm |
| GJ4030-04          | 4 ports in,4 ports out | 2.5         | G3/8            | 30mm |