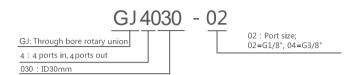

## GJ4030-02 Size 4 ports in,4 ports out, G1/8 Port

#### GJ4030-04 Size 4 ports in,4 ports out, G3/8 Por

## Part# List

| GJ4030 Parts# List |                        |             |                 |      |
|--------------------|------------------------|-------------|-----------------|------|
| Part#              | Passage                | Torque(N.M) | Connection Size | ID   |
| GJ4030-02          | 4 ports in,4 ports out | 2.5         | G1/8            | 30mm |
| GJ4030-04          | 4 ports in,4 ports out | 2.5         | G3/8            | 30mm |