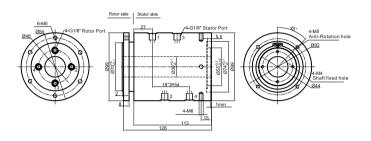

## GJ4030-02 Size 4 ports in,4 ports out, G1/8 Port

## Part# List

| GJ4030 Parts# List |                        |             |                 |      |
|--------------------|------------------------|-------------|-----------------|------|
| Part#              | Passage                | Torque(N.M) | Connection Size | ID   |
| GJ4030-02          | 4 ports in,4 ports out | 2.5         | G1/8            | 30mm |
| GJ4030-04          | 4 ports in,4 ports out | 2.5         | G3/8            | 30mm |