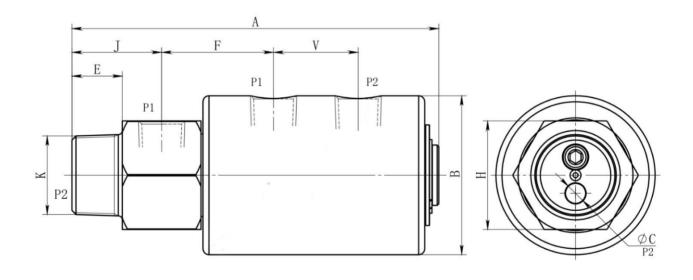

## Dimension

| Model selection table |    |             |             |        |     |    |    |    |    |    |    |    |
|-----------------------|----|-------------|-------------|--------|-----|----|----|----|----|----|----|----|
| Types of              | DN | Model       | k           | P1/P2  | А   | В  | С  | Е  | J  | F  | V  | Н  |
| KMT02                 | 20 | KMT02020.01 | R3/4"-RH    | Rc3/8" | 155 | 69 | 6  | 22 | 38 | 47 | 34 | 46 |
|                       | 25 | KMT02025.01 | R1"-RH      | Rc3/8" | 155 | 69 | 8  | 22 | 38 | 47 | 34 | 46 |
|                       | 32 | KMT02032.01 | R1"-1/4"-RH | Rc1/2" | 182 | 79 | 12 | 25 | 45 | 56 | 42 | 54 |
|                       | 40 | KMT02040.01 | R1"-1/2"-RH | Rc3/4" | 193 | 88 | 15 | 28 | 4  | 57 | 44 | 65 |