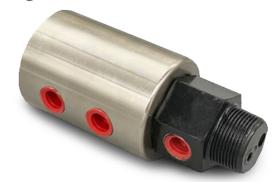

## **Product Features**

- ▲ Two wide precision bearings support, ensuring smooth operation and lifelong maintenance free bearing:
- ▲ Imported specialized sealing components ensure longevity and destiny;
- ▲ Specially treated core shaft to ensure sufficient wear resistance;
- ▲ The shell is made of aluminum alloy;
- ▲ Special products can be customized according to customer conditions.