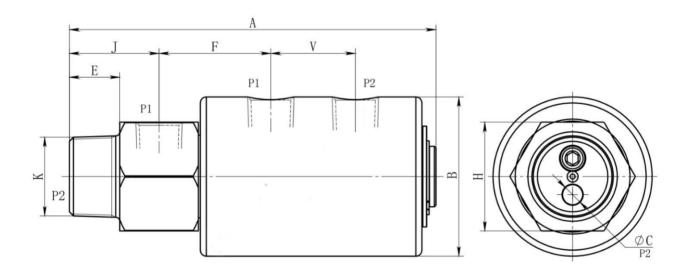

## Dimension

| Model selection table |    |             |             |        |     |    |    |    |    |    |    |    |
|-----------------------|----|-------------|-------------|--------|-----|----|----|----|----|----|----|----|
| Types of              | DN | Model       | k           | P1/P2  | А   | В  | С  | Е  | J  | F  | V  | Н  |
| KMT02 -               | 20 | KMT02020.01 | R3/4"-RH    | Rc3/8" | 155 | 69 | 6  | 22 | 38 | 47 | 34 | 46 |
|                       | 25 | KMT02025.01 | R1"-RH      | Rc3/8" | 155 | 69 | 8  | 22 | 38 | 47 | 34 | 46 |
|                       | 32 | KMT02032.01 | R1"-1/4"-RH | Rc1/2" | 182 | 79 | 12 | 25 | 45 | 56 | 42 | 54 |
|                       | 40 | KMT02040.01 | R1"-1/2"-RH | Rc3/4" | 193 | 88 | 15 | 28 | 4  | 57 | 44 | 65 |