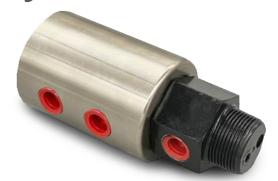

## **KMT Series Hydraulic swivel joints**

| Applicable                          | Temperature | Max      | Max Rotary |  |  |  |
|-------------------------------------|-------------|----------|------------|--|--|--|
| medium                              |             | pressure | Speed      |  |  |  |
| Compressed air Hydraulic oil Series | -30~+80℃    | 1.1Mpa   | 300RPM     |  |  |  |

## **Product Features**

- ▲ Two wide precision bearings support, ensuring smooth operation and lifelong maintenance free bearing:
- ▲ Imported specialized sealing components ensure longevity and destiny;
- ▲ Specially treated core shaft to ensure sufficient wear resistance;
- ▲ The shell is made of aluminum alloy;
- $\blacktriangle$  Special products can be customized according to customer conditions.