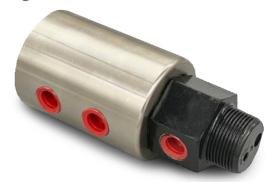

## **KMT Series Hydraulic swivel joints**

| Applicable medium       | Temperature | Max<br>pressure | Max Rotary<br>Speed |  |  |
|-------------------------|-------------|-----------------|---------------------|--|--|
| Compressed air          | -30~+80°C   | 1.1Mpa          | 300RPM              |  |  |
| Hydraulic oil<br>Series | -30~+80 C   | 1. Πνιμα        | SUURPIVI            |  |  |

## **Product Features**

- ▲ Two wide precision bearings support, ensuring smooth operation and lifelong maintenance free bearing:
- ▲ Imported specialized sealing components ensure longevity and destiny;
- ▲ Specially treated core shaft to ensure sufficient wear resistance;
- ▲ The shell is made of aluminum alloy;
- ▲ Special products can be customized according to customer conditions.