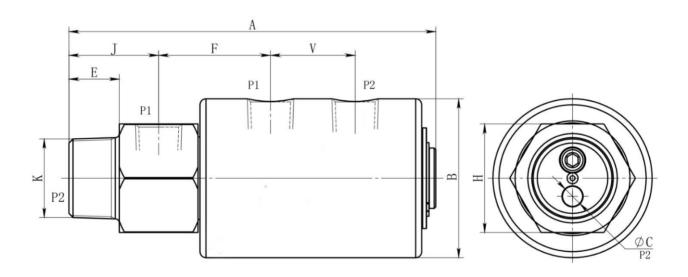

## Dimension

| Model selection table |    |             |             |        |     |    |    |    |    |    |    |    |
|-----------------------|----|-------------|-------------|--------|-----|----|----|----|----|----|----|----|
| Types of              | DN | Model       | k           | P1/P2  | А   | В  | С  | Е  | J  | F  | V  | Н  |
| KMT02                 | 20 | KMT02020.01 | R3/4"-RH    | Rc3/8" | 155 | 69 | 6  | 22 | 38 | 47 | 34 | 46 |
|                       | 25 | KMT02025.01 | R1"-RH      | Rc3/8" | 155 | 69 | 8  | 22 | 38 | 47 | 34 | 46 |
|                       | 32 | KMT02032.01 | R1"-1/4"-RH | Rc1/2" | 182 | 79 | 12 | 25 | 45 | 56 | 42 | 54 |
|                       | 40 | KMT02040.01 | R1"-1/2"-RH | Rc3/4" | 193 | 88 | 15 | 28 | 4  | 57 | 44 | 65 |