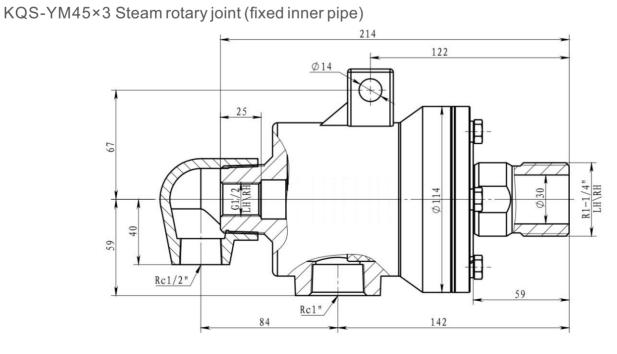

## KQS-YM36X4 Steam rotary joint (fixed inner pipe)

The inlet and outlet pipelines must be connected using metal hoses;
The installed rotary joint must be able to freely move the machine back and

forth at a certain angle, and it is strictly prohibited to fix the rotary joint;

3. Both internal and external pipe threads need to be confirmed to be left and right turned.