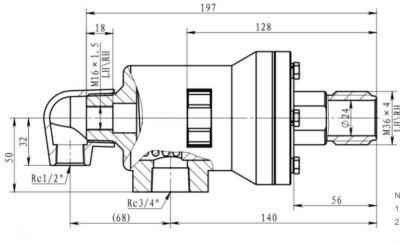

## KQS-YM36X4 Steam rotary joint (fixed inner pipe)

The inlet and outlet pipelines must be connected using metal hoses;
The installed rotary joint must be able to freely move the machine back and

forth at a certain angle, and it is strictly prohibited to fix the rotary joint;

3. Both internal and external pipe threads need to be confirmed to be left and right turned.