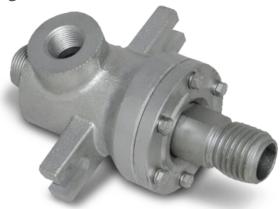

## **KQS-Y Series Steam swivel joints**

| Applicable | Temperature | Max      | Max Rotary |
|------------|-------------|----------|------------|
| medium     |             | pressure | Speed      |
| steam      | 220°C       | 1.8Mpa   | 100RPM     |

## **Product Features**

- ▲ Completely adopts no oil supply type, easy to maintain;
- ▲ Can be used under high temperature and pressure conditions;
- ▲ Minimal wear and tear, able to maintain excellent performance for a long time;
- ▲ The structure is simple, so it is easy to repair after wear and tear.