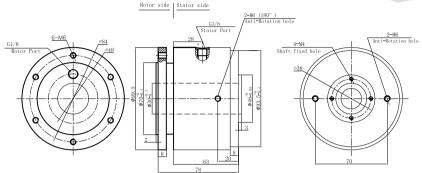

# MJ1030(ID 30mm, 2 ports in,2 ports out)

MJ1030 is 1 passage through bore rotary union with bore size 30mm, supporting connection size G1/8 and G1/4, It can transfer media as compressed air,vacuum,hydrogen,nitrogen,steam,cooling water,hot water,oil and so on.

#### Specifications

| Rotary joint specifications |                                             |  |  |  |
|-----------------------------|---------------------------------------------|--|--|--|
| Parameter                   | Value                                       |  |  |  |
| Passages                    | 1 port in,1 port out,                       |  |  |  |
| Max pressure                | 10MPa (can be customized) , Vacuum 0.01torr |  |  |  |
| Torque                      | See Part#List                               |  |  |  |