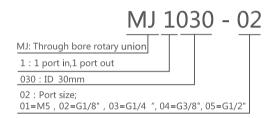

### Part# List

| MJ1030 Parts# List |                      |             |                 |      |  |  |
|--------------------|----------------------|-------------|-----------------|------|--|--|
| Part#              | Passage              | Torque(N.M) | Connection Size | ID   |  |  |
| MJ1030-02          | 1 port in,1 port out | 3           | G1/8            | 30mm |  |  |
| MJ1030-03          | 1 port in,1 port out | 4           | G1/4            | 30mm |  |  |