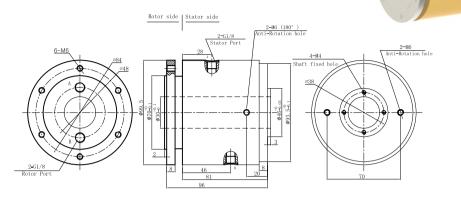

# MJ2030(ID 30mm, 2 ports in, 2 ports out)

MJ2030 is 2 passages through bore rotary union with bore size 30mm, supporting connection size G1/8 and G1/4, It can transfer media as compressed air,vacuum,hydrogen,nitrogen,steam,cooling water,hot water,oil and so on.

#### Part# List

| MJ2030 Parts# List |                        |             |                 |      |  |  |
|--------------------|------------------------|-------------|-----------------|------|--|--|
| Part#              | Passage                | Torque(N.M) | Connection Size | ID   |  |  |
| MJ2030-02          | 2 ports in,2 ports out | 3           | G1/8            | 30mm |  |  |
| MJ2030-03          | 2 ports in,2 ports out | 4           | G1/4            | 30mm |  |  |

## **Specifications**

| Rotary joint specifications |                                            |  |  |  |
|-----------------------------|--------------------------------------------|--|--|--|
| Parameter Value             |                                            |  |  |  |
| Passages                    | 2 ports in,2 ports out,                    |  |  |  |
| Max pressure                | 10MPa (can be customized), Vacuum 0.01torr |  |  |  |
| Torque                      | See Part#List                              |  |  |  |