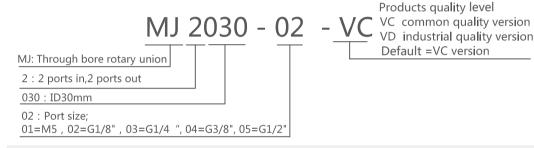

#### **Part# Explanation**

#### Part# List

| MJ2030 Parts# List |                        |             |                 |      |  |  |
|--------------------|------------------------|-------------|-----------------|------|--|--|
| Part#              | Passage                | Torque(N.M) | Connection Size | ID   |  |  |
| MJ2030-02          | 2 ports in,2 ports out | 3           | G1/8            | 30mm |  |  |
| MJ2030-03          | 2 ports in,2 ports out | 4           | G1/4            | 30mm |  |  |