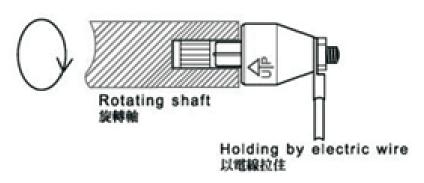

higher rotating speed

### **Specifications**

| PART#                                | CURRENTA         | VOLTAGE<br>(VAC/VDC) | MAX FREQ<br>(MHZ) | MAX SPEED<br>RPM | TORQUE<br>(N.M) | NOISE<br>(MΩ) | TEMP.<br>(°C) |
|--------------------------------------|------------------|----------------------|-------------------|------------------|-----------------|---------------|---------------|
| MR110                                | 10A each @ 1pole | -                    | 100Mhz            | 3600RPM          | 0.035N.m        | <1mΩ          | 60/-30        |
| D-144 MD440 Dimensis as and Manadian |                  |                      |                   |                  |                 |               |               |

#### Part# MR110 Dimensions and Mounting





# ● Mounting 安裝