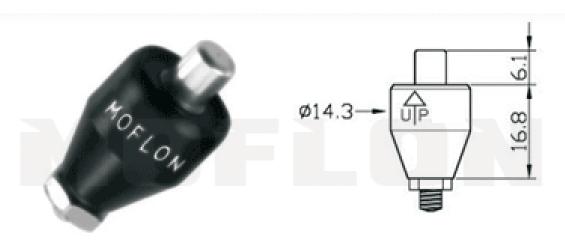

nal slip rings
- Much higher rotating speed

### **Specifications**

| PART#                                | CURRENTA         | VOLTAGE<br>(VAC/VDC) | MAX FREQ<br>(MHZ) | MAX SPEED<br>RPM | TORQUE<br>(N.M) | NOISE<br>(MΩ) | TEMP.<br>(°C) |
|--------------------------------------|------------------|----------------------|-------------------|------------------|-----------------|---------------|---------------|
| MR110                                | 10A each @ 1pole | -                    | 100Mhz            | 3600RPM          | 0.035N.m        | <1mΩ          | 60/-30        |
| D-144 MD440 Dimensis as and Manadian |                  |                      |                   |                  |                 |               |               |

#### Part# MR110 Dimensions and Mounting





# ● Mounting 安裝