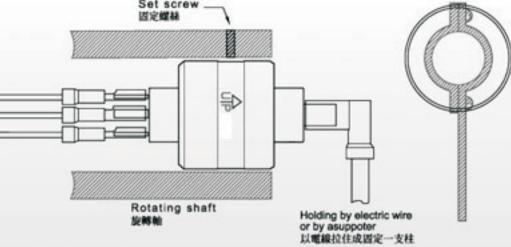

| 100Mhz            | 1800RPM          | 0.1N.m          | <1mΩ          | 60/-30        |  |
| Part# MR110 Dimensions and Mounting |                  |                      |                   |                  |                 |               |               |  |

# MR130204Slip Rings

MR130204 - MR SERIES

available in stock.

- Anti-jamming,Brushless.
- Longer working life.
- < 1mOhm contact resistance</p>
- More durable than traditional slip rings
- Much higher rotating speed

| Specifications                                      |             |
|-----------------------------------------------------|-------------|
| PART # CURRENTA (VAC/                               | AGE<br>VDC) |
| MR130204 4A each @ 2poles +<br>30A each @ 1 poles - |             |



Set screw 固定螺絲