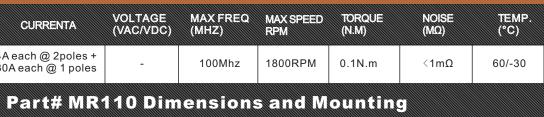

| Specifications                                      |             |
|-----------------------------------------------------|-------------|
| PART # CURRENTA (VAC/                               | AGE<br>VDC) |
| MR130204 4A each @ 2poles +<br>30A each @ 1 poles - |             |