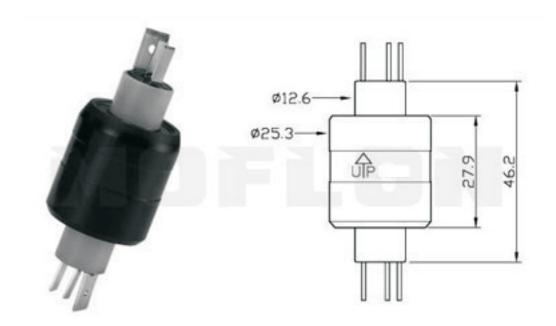

# **MR404 Slip Rings**

MT404 slip rings are insertion plug-type slip rings, Conducted by Mercury, are standard, off-the-shelf slip rings, available in stock.

- Anti-jamming,Brushless.
- Longer working life.
- < 1mOhm contact resistance</p>
- More durable than traditional slip rings
- Much higher rotating speed

### **Specifications**

| PART#                               | CURRENTA         | VOLTAGE<br>(VAC/VDC) | MAX FREQ<br>(MHZ) | MAX SPEED<br>RPM | TORQUE<br>(N.M) | NOISE<br>(MΩ) | TEMP.<br>(°C) |  |
|-------------------------------------|------------------|----------------------|-------------------|------------------|-----------------|---------------|---------------|--|
| MR404                               | 4A each @ 4poles | -                    | 100Mhz            | 1800RPM          | 0.1N.m          | <1mΩ          | 60/-30        |  |
| Part# MR110 Dimensions and Mounting |                  |                      |                   |                  |                 |               |               |  |